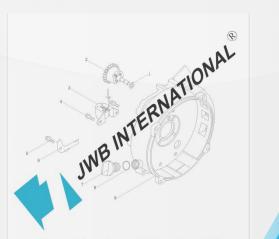

#### 05 Crankcase Cover JW-GE-CC2KW/5KW

JW-GE-CC2KW/5KW Crankcase Cover

 Speed regulating shaft washer 2.Speed regulating wheel 3.Oil level gauge 4.Bolt M6X12 5.Bolt M6X12 6. Locating sheet 7.Oil cover 8.ring Sedl 9. Grankcase cover

An aluminum alloy cover for the crankcase