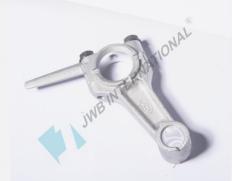

#### Piston Connecting Crank JW-GE-PS168/188

JW-GE-PS168/188 Piston Connecting Crank (Piston)

JW-GE-PS168/188 Piston Connecting Crank (Connecting Rod)

An set of piston, crank, connecting rod and other parts, the combustion of the fuel will cause the set to work continuously, to keep the engine running