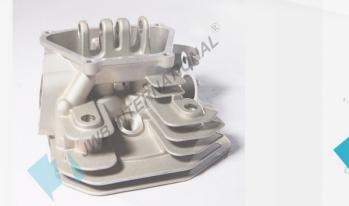

#### 03 Cylinder Head JW-GE-CY168/188

JW-GE-CY168/188 Cylinder Head

An assembly of aluminum alloy parts, to form the cylinder room for the engine