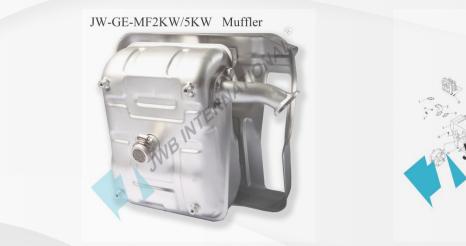

#### 07 Muffler JW-GE-MF2KW/5KW

An assembly of steel parts to reduce the noise of the engine