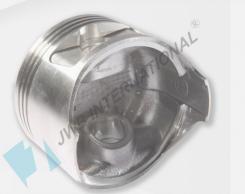

#### Piston Connecting Crank JW-GE-PS168/188

JW-GE-PS168/188 Piston Connecting Crank (Piston)

JW-GE-PS168/188 Piston Connecting Crank (Connecting Rod)

An set of piston, crank, connecting rod and other parts, the combustion of the fuel will cause the set to work continuously, to keep the engine running