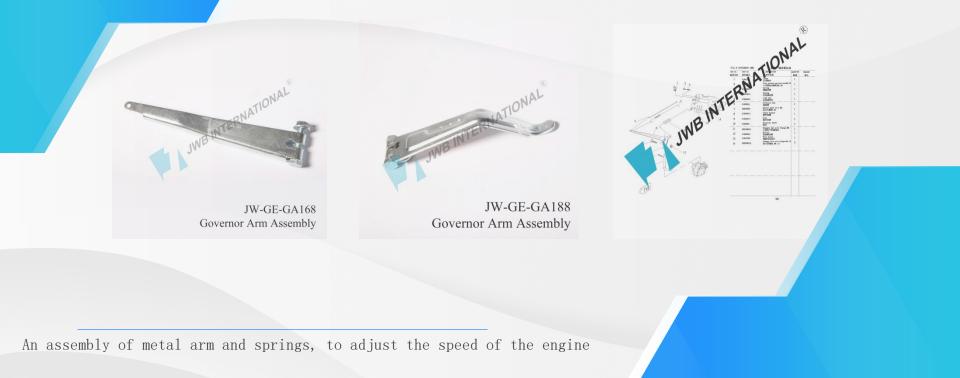

## Products Catalogue of Generator Parts



Copyright © 2024 JWB Group All rights reserved

### CONTENTS





#### Governor Arm Assembly JW-GE-GA168/188

01







#### Piston Connecting Crank JW-GE-PS168/188



JW-GE-PS168/188 Piston Connecting Crank (Piston)



JW-GE-PS168/188 Piston Connecting Crank (Connecting Rod)



An set of piston, crank, connecting rod and other parts, the combustion of the fuel will cause the set to work continuously, to keep the engine running

#### 03 Cylinder Head JW-GE-CY168/188





JW-GE-CY168/188 Cylinder Head

An assembly of aluminum alloy parts, to form the cylinder room for the engine



#### 04 Air Filter JW-GE-AF168/188



JW-GE-AF168/188 Air Filter

An assembly of plastic and foam parts, to filter the air that sucks into the engine

#### 05 Crankcase Cover JW-GE-CC2KW/5KW





JW-GE-CC2KW/5KW Crankcase Cover



 Speed regulating shaft washer 2.Speed regulating wheel 3.Oil level gauge 4.Bolt M6X12 5.Bolt M6X