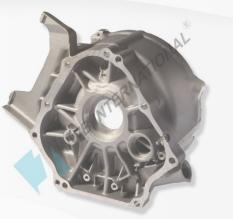

#### 05 Crankcase Cover JW-GE-CC2KW/5KW

JW-GE-CC2KW/5KW Crankcase Cover

 Speed regulating shaft washer 2.Speed regulating wheel 3.Oil level gauge 4.Bolt M6X12 5.Bolt M6X12 6. Locating sheet 7.Oil cover 8.ring Sedl 9. Grankcase cover

An aluminum alloy cover for the crankcase