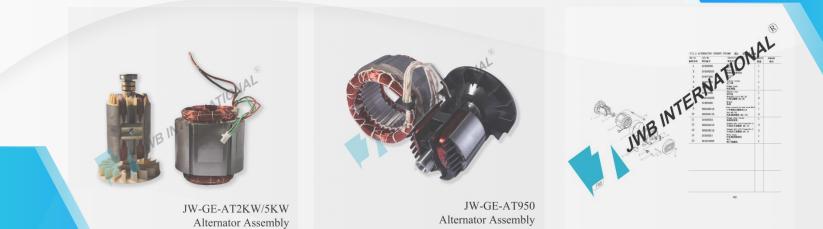

se Cover JW-GE-CC2KW/5KW





JW-GE-CC2KW/5KW Crankcase Cover



 Speed regulating shaft washer 2.Speed regulating wheel 3.Oil level gauge 4.Bolt M6X12 5.Bolt M6X12 6. Locating sheet 7.Oil cover 8.ring Sedl 9. Grankcase cover

An aluminum alloy cover for the crankcase



#### Frame Rear JW-GE-FR2KW/5KW



An aluminum alloy frame to keep the alternator

#### 07 Muffler JW-GE-MF2KW/5KW





An assembly of steel parts to reduce the noise of the engine



#### 08 Fuel Tank JW-GE-FT2KW/5KW

JW-GE-FT2KW/5KW Fuel Tank





An steel tank to holds the fuel for the engine or generator

#### Panel Assembly JW-GE-PA2KW/5KW







09

JW-GE-PA5KW Panel Assembly

An plastic control panel with all the input and output devices and switches for users to operate



#### Alternator Assembly JW-GE-AT2KW/5KW



Rotor and Stator

## I 1FrameJW-GE-FM2KW/5KW





A steel frame to hold all the parts for the generator and convenient for users to carry



12

#### Recoil Starter JW-GE-RS168/188



JW-GE-RS168/188 Recoil Starter

An assembly of steel and plastic parts for users to pull and initiate the engine



# Thank you very much for your attention!

Copyright © 2024 JWB Group All rights reserved