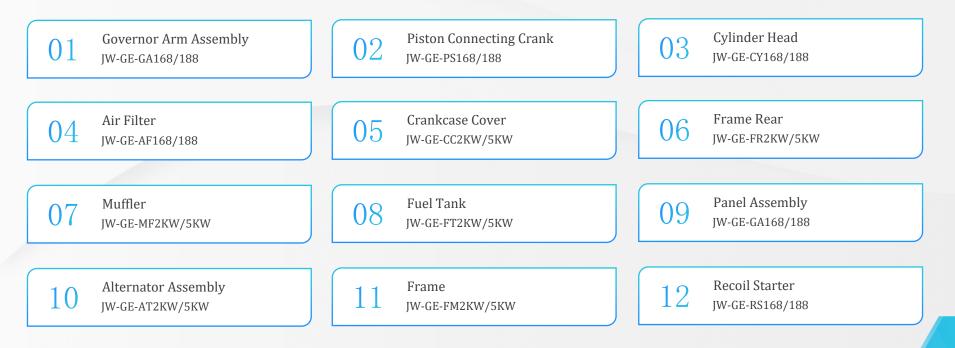

## Products Catalogue of Generator Parts



Copyright © 2024 JWB Group All rights reserved

### CONTENTS





#### Governor Arm Assembly JW-GE-GA168/188

01







#### Piston Connecting Crank JW-GE-PS168/188



JW-GE-PS168/188 Piston Connecting Crank (Piston)



JW-GE-PS168/188 Piston Connecting Crank (Connecting Rod)



An set of piston, crank, connecting rod and other parts, the combustion of the fuel will cause the set to work continuously, to keep the engine running

#### 03 Cylinder Head JW-GE-CY168/188





JW-GE-CY168/188 Cylinder Head

An assembly of aluminum alloy parts, to form the cylinder room for the engine



#### 04 Air Filter JW-GE-AF168/188



JW-GE-AF168/188 Air Filter

An assembly of plastic and foam parts, to filter the air that sucks into the engine

#### 05 Crankcase Cover JW-GE-CC2KW/5KW





JW-GE-CC2KW/5KW Crankcase Cover



 Speed regulating shaft washer 2.Speed regula