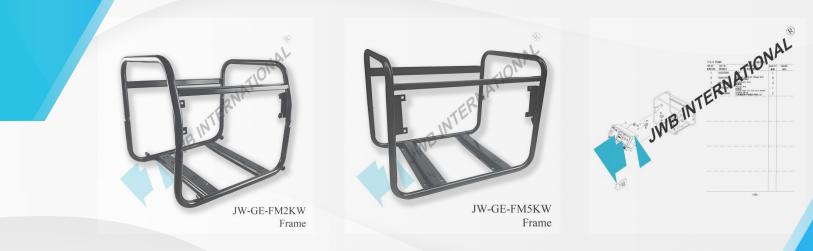

## I 1FrameJW-GE-FM2KW/5KW

A steel frame to hold all the parts for the generator and convenient for users to carry

12