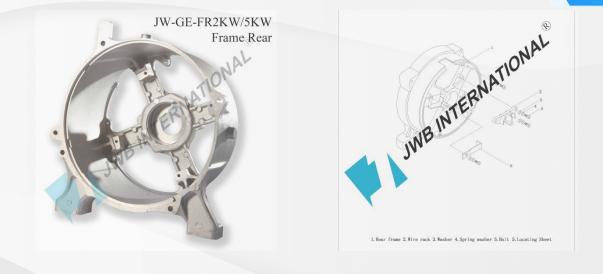

(Connecting Rod)



An set of piston, crank, connecting rod and other parts, the combustion of the fuel will cause the set to work continuously, to keep the engine running

#### 03 Cylinder Head JW-GE-CY168/188





JW-GE-CY168/188 Cylinder Head

An assembly of aluminum alloy parts, to form the cylinder room for the engine



#### 04 Air Filter JW-GE-AF168/188



JW-GE-AF168/188 Air Filter

An assembly of plastic and foam parts, to filter the air that sucks into the engine

#### 05 Crankcase Cover JW-GE-CC2KW/5KW





JW-GE-CC2KW/5KW Crankcase Cover



 Speed regulating shaft washer 2.Speed regulating wheel 3.Oil level gauge 4.Bolt M6X12 5.Bolt M6X12 6. Locating sheet 7.Oil cover 8.ring Sedl 9. Grankcase cover

An aluminum alloy cover for the crankcase



#### Frame Rear JW-GE-FR2KW/5KW



An aluminum alloy frame to keep the alternator

#### 07 Muffler JW-GE-MF2KW/5KW





An assembly of steel parts to reduce the noise of the engine



#### 08 Fuel Tank JW-GE-FT2KW/5KW

JW-GE-FT2KW/5KW Fuel Tank





An steel tank to holds the fuel for the engine or generator

#### Panel Assembly JW-GE-PA2KW/5KW







09

JW-GE-PA5KW Panel Assembly

An plastic control panel with all the input and output devices and switches for users to operate



#### Alternator Assembly JW-GE-AT2KW/5KW



Rotor and Stator

## I 1FrameJW-GE-FM2KW/5KW





A steel frame to hold all the parts for the generator and convenient for users to carry



12

#### Recoil Starter JW-GE-RS168/188



JW-GE-RS168/188 Recoil Starter

An assembly of steel and plastic parts for users to pull and initiate the engine



# T