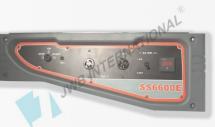

#### Panel Assembly JW-GE-PA2KW/5KW

09

JW-GE-PA5KW Panel Assembly

An plastic control panel with all the input and output devices and switches for users to operate